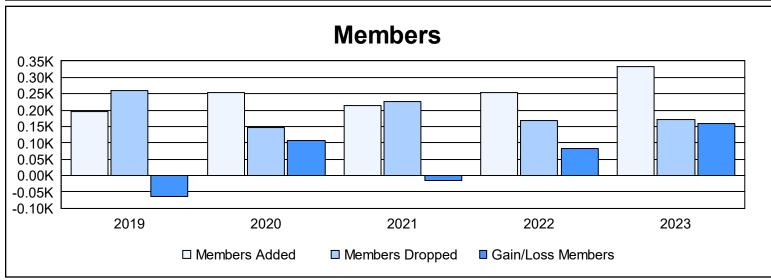

District 204 As of June 2023 Cumulative

| Year      | New<br>Clubs | Dropped<br>Clubs | Gain/<br>Loss<br>Clubs | New<br>Members | Charter<br>Members | Reinstate<br>Members | Transfer<br>Members | Total<br>Member<br>Added | Total<br>Members<br>Dropped | Gain/<br>Loss<br>Members |
|-----------|--------------|------------------|------------------------|----------------|--------------------|----------------------|---------------------|--------------------------|-----------------------------|--------------------------|
| 2018-2019 | 1            | 1                | 0                      | 104            | 70                 | 16                   | 5                   | 195                      | 260                         | -65                      |
| 2019-2020 | 6            | 0                | 6                      | 107            | 128                | 17                   | 1                   | 253                      | 147                         | 106                      |
| 2020-2021 | 1            | 5                | -4                     | 164            | 42                 | 5                    | 2                   | 213                      | 227                         | -14                      |
| 2021-2022 | 3            | 0                | 3                      | 174            | 70                 | 6                    | 3                   | 253                      | 169                         | 84                       |
| 2022-2023 | 3            | 0                | 3                      | 218            | 93                 | 12                   | 9                   | 332                      | 172                         | 160                      |
| Average   | 3            | 1                | 2                      | 153            | 81                 | 11                   | 4                   | 249                      | 195                         | 54                       |