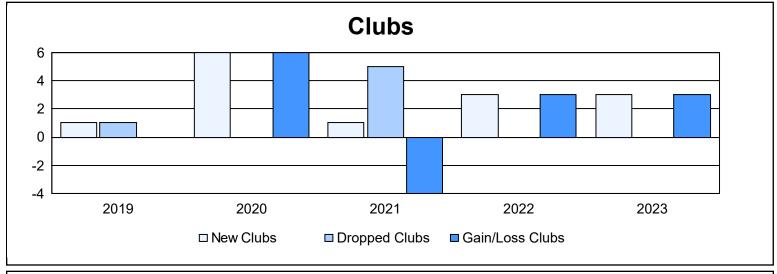

District 204 As of June 2023 Cumulative

| Year      | New<br>Clubs | Dropped<br>Clubs | Gain/<br>Loss<br>Clubs | New<br>Members | Charter<br>Members | Reinstate<br>Members | Transfer<br>Members | Total<br>Member<br>Added | Total<br>Members<br>Dropped | Gain/<br>Loss<br>Members |
|-----------|--------------|------------------|------------------------|----------------|--------------------|----------------------|---------------------|--------------------------|-----------------------------|--------------------------|
| 2018-2019 | 1            | 1                | 0                      | 104            | 70                 | 16                   | 5                   | 195                      | 260                         | -65                      |
| 2019-2020 | 6            | 0                | 6                      | 107            | 128                | 17                   | 1                   | 253                      | 147                         | 106                      |
| 2020-2021 | 1            | 5                | -4                     | 164            | 42                 | 5                    | 2                   | 213                      | 227                         | -14                      |
| 2021-2022 | 3            | 0                | 3                      | 174            | 70                 | 6                    | 3                   | 253                      | 169                         | 84                       |
| 2022-2023 | 3            | 0                | 3                      | 218            | 93                 | 12                   | 9                   | 332                      | 172                         | 160                      |
| Average   | 3            | 1                | 2                      | 153            | 81                 | 11                   | 4                   | 249                      | 195                         | 54                       |